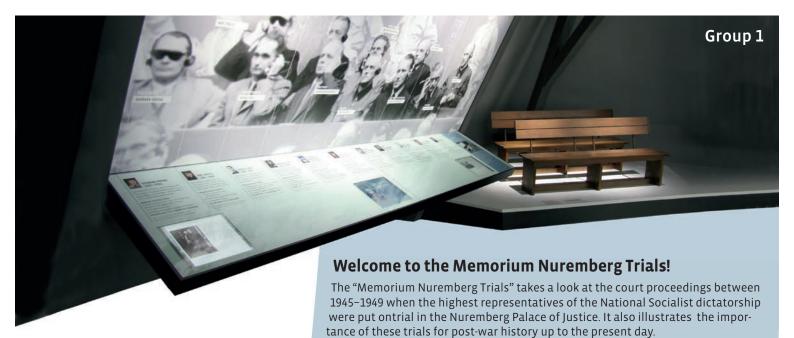

The exhibition comprises three sections:

- The "Trial of the Main War Criminals" 1945/46 by an international tribunal of the victorious allied powers.
- Twelve "Follow-up Trials" by American military tribunals 1946–1949.

  The present situation: today, too, presidents and other important representatives of governments and political groups accused of severe human rights crimes are indicted by international courts.

The best of success with the following questions! The figures refer to the audioguide positions relating to the exhibition panel.

## Before the Nuremberg Trials

Film 100

Discuss how the victorious powers might have dealt with Germany after the end of World War II.



"Civilized War" 101 103 103

Before the Nuremberg Trials, which international agreements were intended to h